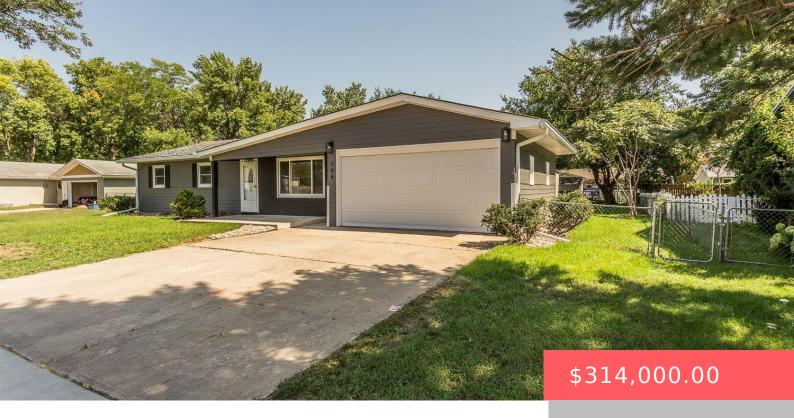

#### **104 S TETON DR**

https://harr-lemme.com

Lot 2 Block 8 Brandon Park Addn to City of Brandon

- 4 heds
- 2 baths
- Ranch, Single Family
- None, RESIDENTIAL
- Active. Active-New
- 2088 sq ft

#### **Basics**

Category: None, RESIDENTIAL Type: Ranch, Single Family

Status: Active, Active-New Bedrooms: 4 beds

**Bathrooms: 2** baths **Total rooms:** 9

Floor level: 1056 Area: 2088 sq ft

**Lot size: 10080** sq ft **Year built:** 1962

# **Building Details**

Floor covering: Carpet, Tile, Vinyl Basement: Full

**Exterior material:** Hard Board, Stucco/Drivit **Roof:** Metal

Parking: Attached