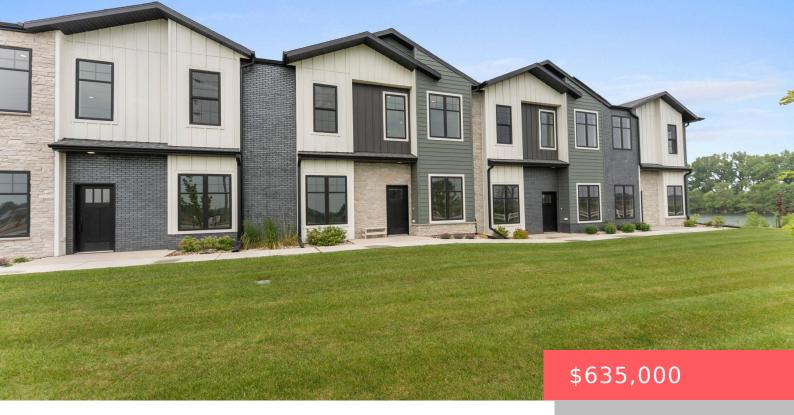

### SIOUX FALLS, SD, 57107

https://harr-lemme.com

Lot 12C Block 1 Cherry Lake Reserve Addn To The City Of Sioux Falls

- 3 heds
- 3 baths
- Townhouse. Two Story
- Lake, New Construction, RESIDENTIAL
- Active
- 2680 sa ft

#### **Basics**

Category: Lake, New Construction, RESIDENTIAL Type: Townhouse, Two Story

Status: Active Bedrooms: 3 beds

Bathrooms: 3 baths Total rooms: 8

Floor level: 1170 Area: 2680 sq ft

**Lot size: 4735** sq ft **Year built:** 2023

### **Building Details**

Floor covering: Carpet, Heated, Luxury Vinyl Plank, Tile

Basement: None

**Exterior material:** Hard Board, Stone/Stone Veneer **Roof:** Shingle Composition

Parking: Attached