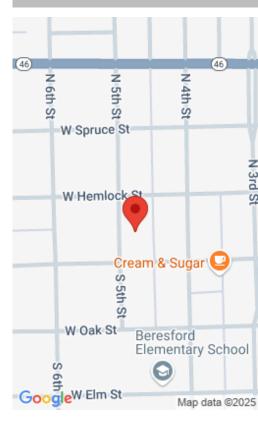

#### **104 5TH ST N**

https://harr-lemme.com

N1/3 OF S1/2 BLK 7 THORSON'S 1ST ADD BERES CITY

- 1 had
- 1 bath
- Ranch, Single Family
- None, RESIDENTIAL
- Active, Active-New
- 572 sq ft

### **Schools**

School District: Beresford 61-2 Elementary: Beresford ES

Middle: Beresford MS High School: Beresford HS