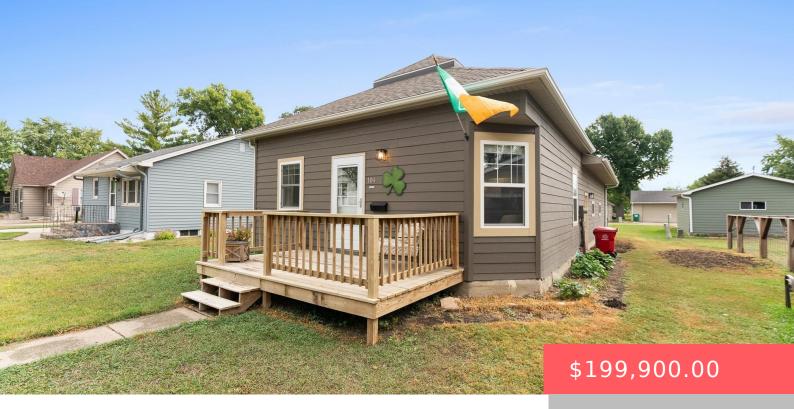

#### **104 5TH ST N**

https://harr-lemme.com

N1/3 OF S1/2 BLK 7 THORSON'S 1ST ADD BERES CITY

- 1 had
- 1 bath
- Ranch, Single Family
- None, RESIDENTIAL
- Active, Active-New
- 572 sq ft

### **Basics**

Category: None, RESIDENTIAL Type: Ranch, Single Family

Status: Active, Active-New Bedrooms: 1 bed

Bathrooms: 1 bath

Floor level: 572

Area: 572 sq ft

**Lot size: 7500** sq ft **Year built:** 1892

## **Building Details**

Floor covering: Carpet, Vinyl Basement: Full

**Exterior material:** Hard Board **Roof:** Shingle Composition

Parking: Attached