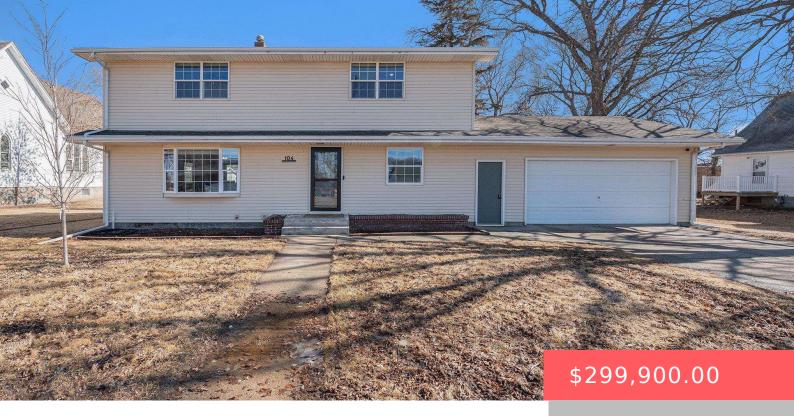

#### **104 N MAIN AVE**

https://harr-lemme.com

LOT 10 & S2 LOT 11 BLOCK 5 WESTERN TOWN LOT COMPANY'S 1ST ADDN

- 5 hads
- 2 baths
- Single Family, Two Story
- None, RESIDENTIAL
- Active-New
- 1976 sq ft

#### **Basics**

Category: None, RESIDENTIAL Type: Single Family, Two Story

Status: Active-New Bedrooms: 5 beds

Bathrooms: 2 baths Total rooms: 10

Floor level: 988 Area: 1976 sq ft

**Lot size: 14110** sq ft **Year built:** 1976

# **Building Details**

Floor covering: Carpet, Vinyl, Wood Basement: Full

**Exterior material:** Other, Vinyl **Roof:** Shingle Composition

Parking: Attached