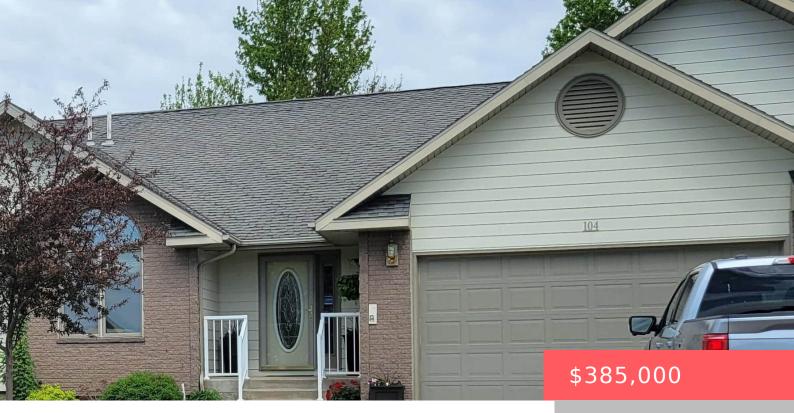

#### **104 LAKE DR**

https://harr-lemme.com

LOT 107 BLK 5 LAKES COMMUNITY ADD

- . 2 bode
- 3 baths
- Ranch, Town Home
- Outside City Limits RESIDENTIAL
- Active-New
- 2360 sq ft

#### **Basics**

Category: Outside City Limits, RESIDENTIAL Type: Ranch, Town Home

Status: Active-New Bedrooms: 3 beds

**Bathrooms: 3** baths **Total rooms: 9** 

Floor level: 1360 Area: 2360 sq ft

**Lot size: 5000** sq ft **Year built:** 2000

# **Building Details**

Floor covering: Carpet, Laminate Basement: Full

**Exterior material:** Hard Board, Part Brick **Roof:** Shingle Composition

Parking: Attached