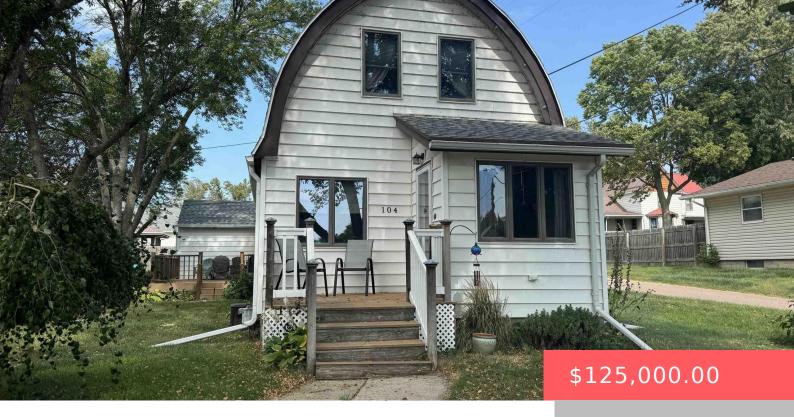

#### **104 E 4TH ST**

https://harr-lemme.com

E50' Of Replat Lots 7 & 8 Blk 2 Orig Alc City

- 2 beds
- 1 bath
- 1.5 Story, Single Family
- None, RESIDENTIAL
- Active Contingent Misc Active-New
- 1510 sq ft

#### **Basics**

Category: None, RESIDENTIAL Type: 1.5 Story, Single Family

**Status:** Active - Contingent Misc, Active-New **Bedrooms: 2** beds

Bathrooms: 1 bath

Floor level: 1210

Total rooms: 7

Area: 1510 sq ft

**Lot size: 4792** sq ft **Year built:** 1900

## **Building Details**

Roof: Shingle Composition Parking: Attached