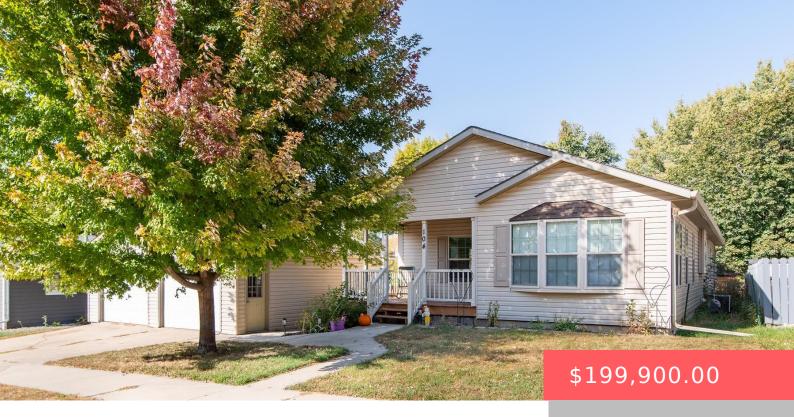

#### **104 2ND ST E**

https://harr-lemme.com

Lot 5 & E 25 Ft Lot 6 Blk 7Q84

- 3 beds
- 2 baths
- Ranch, Single Family
- None, RESIDENTIAL
- Active, Active-New
- 1862 sq ft

#### **Basics**

Category: None, RESIDENTIAL Type: Ranch, Single Family

Status: Active, Active-New Bedrooms: 3 beds

**Bathrooms: 2** baths **Total rooms:** 7

**Lot size: 11250** sq ft **Year built:** 2010

## **Building Details**

Floor covering: Carpet, Laminate, Vinyl Basement: None

**Exterior material:** Vinyl **Roof:** Shingle Composition

Parking: Detached