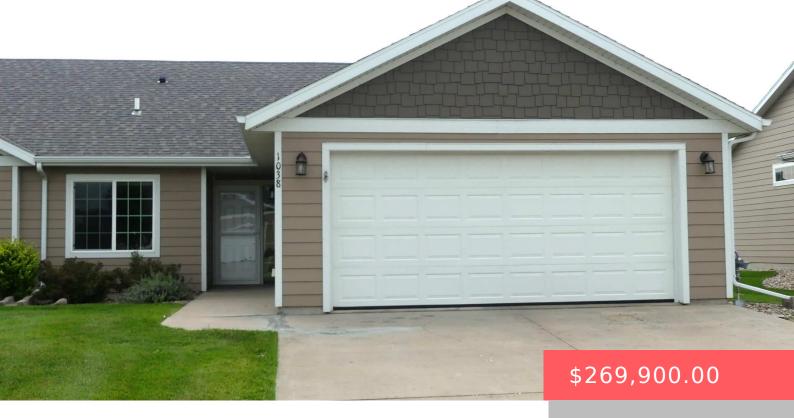

#### **1038 N LALLEY LN**

https://harr-lemme.com

LOT 1A BLOCK 26 ASPEN HEIGHTSADDN TO CITY OF SIOUX FALLS

- 2 heds
- 2 baths
- Ranch, Town Home
- None, RESIDENTIAL
- Active-New
- 1156 sq ft

#### **Basics**

Category: None, RESIDENTIAL Type: Ranch, Town Home

Bedrooms: 2 beds Status: Active-New

Bathrooms: 2 baths Total rooms: 5

Floor level: 1156 **Area: 1156** sq ft

Year built: 2017 Lot size: 5580 sq ft

## **Building Details**

Floor covering: Carpet, Vinyl Basement: None

Exterior material: Cement Hardboard **Roof:** Shingle Composition

Parking: Attached