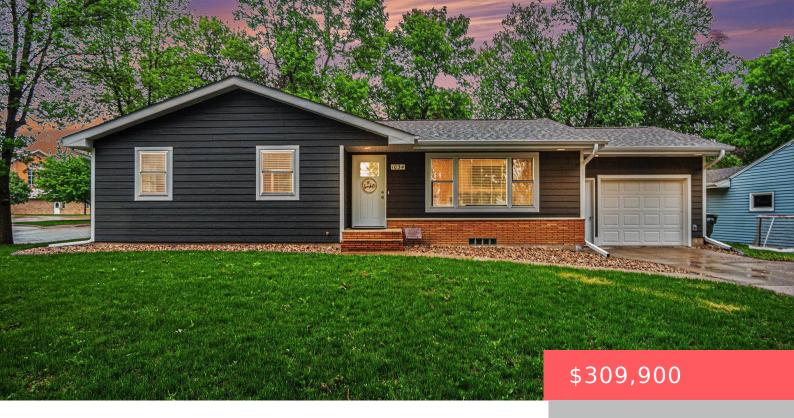

## **LUVERNE, MN, 56156**

https://harr-lemme.com

LOT-010 BLK-001 DAVIS ADDITION

- 4 heds
- 2 baths
- Ranch, Single Family
- None, RESIDENTIAL
- Active
- 2183 sq ft

#### **Basics**

Category: None, RESIDENTIAL Type: Ranch, Single Family

Status: Active Bedrooms: 4 beds

Bathrooms: 2 baths Total rooms: 9

Floor level: 1232 Area: 2183 sq ft

**Lot size: 8250** sq ft **Year built:** 1961

## **Building Details**

Floor covering: Carpet, Vinyl Basement: Full

**Exterior material:** Hard Board, Part Brick **Roof:** Shingle Composition

Parking: Attached