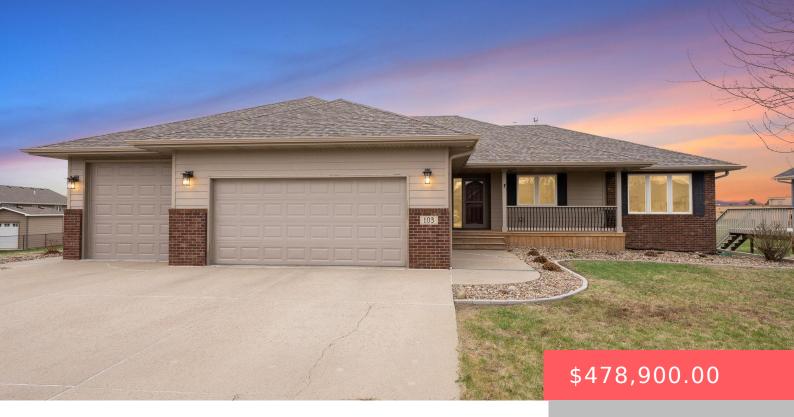

#### **103 W MAPLE ST**

https://harr-lemme.com

HSGB-HARVEST ACRES LOT 10 - BLK 7

- 5 beds
- 3 baths
- Ranch, Single Family
- None, RESIDENTIAL
- Active, Active-New
- 2768 sq ft

#### **Basics**

Category: None, RESIDENTIAL Type: Ranch, Single Family

**Status:** Active, Active-New **Bedrooms: 5** beds

Bathrooms: 3 baths Total rooms: 12

**Lot size: 16422** sq ft **Year built:** 2003

## **Building Details**

Floor covering: Carpet, Laminate, Tile, Vinyl Basement: Full

**Exterior material:** Cement Hardboard, Part Brick **Roof:** Shingle Composition

Parking: Attached