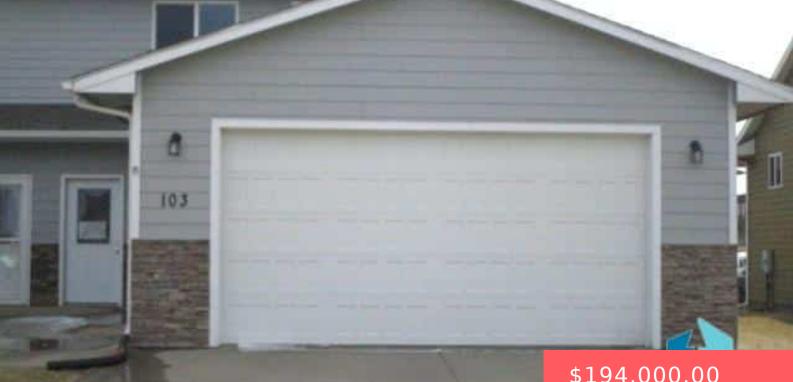

**103 W IVY RD** https://harr-lemme.com

Lot 1B Block 8 Howling Ridge Add.

- \$194,000.00

#### Basics

Category: None, RESIDENTIAL Status: Active-New Bathrooms: 2 baths Floor level: 690 Lot size: 4800 sq ft

Type: Twin Home, Two Story Bedrooms: 3 beds Total rooms: 5 Area: 1272 sq ft Year built: 2016

## **Building Details**

Floor covering: Carpet, Tile Exterior material: Hard Board, Part Brick Parking: Attached Basement: None
Roof: Shingle Composition