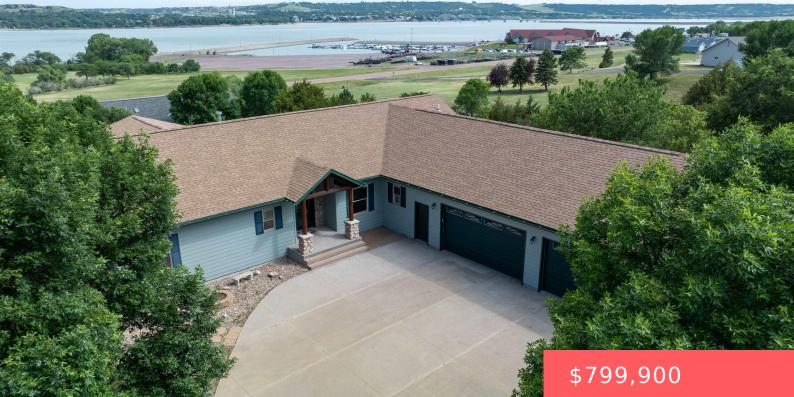

#### OACOMA, SD, 57365

https://harr-lemme.com

LOT 11 BLOCK 1 RIVER RANCH ADDITION

- 1 hatha
- Ranch. Single Famil
- None, RESIDENTIAL
- Active
- 5488 sq ft

#### Basics

Category: None, RESIDENTIAL Status: Active Bathrooms: 4 baths Floor level: 2852 Lot size: 57499 sq ft Type: Ranch, Single Family Bedrooms: 4 beds Total rooms: 15 Area: 5488 sq ft Year built: 2001

# **Building Details**

Floor covering: Carpet, Luxury Vinyl Plank Exterior material: Hard Board Parking: Attached Basement: Crawl Space, Full Roof: Shingle Composition