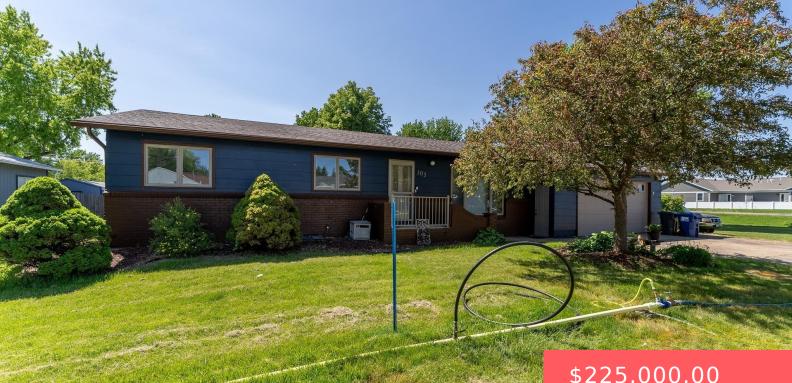

#### **103 PERRY LN**

https://harr-lemme.com

#### HSBG-SUNRISE ADD LOT 2

- \$225,000.00

#### Basics

Category: None, RESIDENTIAL Status: Active, Active - Contingent Misc, Active-New Bathrooms: 2 baths Floor level: 1079 Lot size: 13833 sq ft Type: Ranch, Single Family Bedrooms: 3 beds Total rooms: 9 Area: 1824 sq ft Year built: 1966