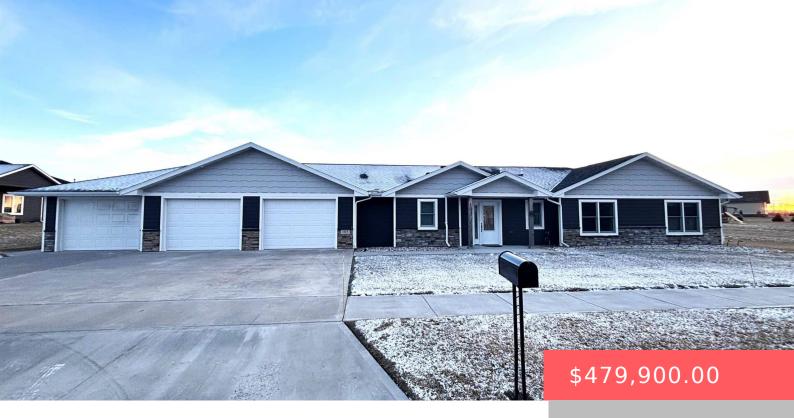

#### **103 E OPAL LN**

https://harr-lemme.com

Lot 1 Block 4 Cresswood Addition to City of Hartford

- 3 heds
- 3 baths
- Ranch, Single Family
- None, RESIDENTIAL
- Active. Active-New
- 1862 sq ft

#### **Basics**

Category: None, RESIDENTIAL Type: Ranch, Single Family

Status: Active, Active-New Bedrooms: 3 beds

**Bathrooms: 3** baths **Total rooms:** 9

**Floor level:** 1862 sq ft

**Lot size: 13153** sq ft **Year built:** 2019