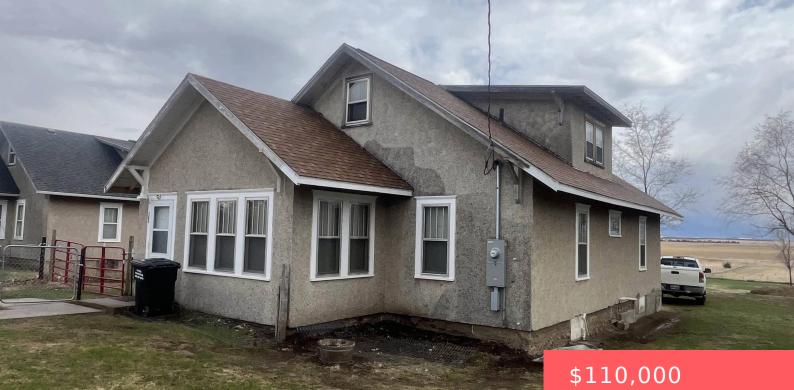

#### Basics

Category: None, RESIDENTIAL Status: Active Bathrooms: 1 bath Floor level: 1090 Lot size: 108900 sq ft Type: Single Family, Two Story Bedrooms: 4 beds Total rooms: 8 Area: 1635 sq ft Year built: 1920

# **Building Details**

Floor covering: Wood Exterior material: Stucco/Drivit Parking: Detached Basement: Full
Roof: Shingle Composition