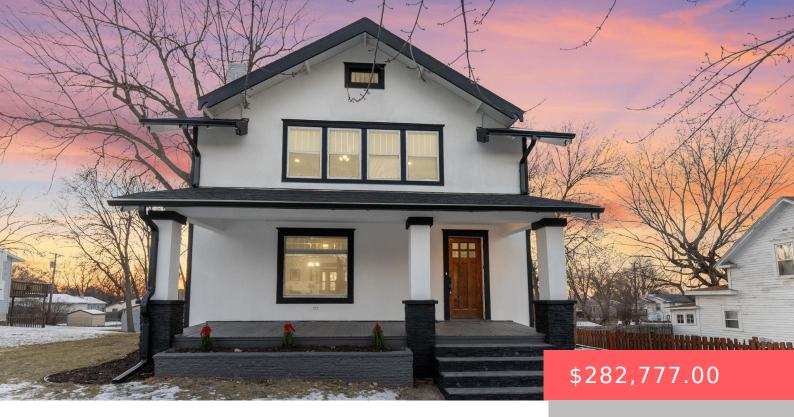

#### **1029 N PRAIRIE AVE**

https://harr-lemme.com

3 & N12 4 BLOCK 10 NORTH PARK ADDN TO CITY OF SIOUX FALLS

- 4 beds
- 3 baths
- Single Family, Two Story
- None, RESIDENTIAL
- Active, Active-New
- 2129 sq ft

#### **Basics**

Category: None, RESIDENTIAL Type: Single Family, Two Story

Status: Active, Active-New Bedrooms: 4 beds

Bathrooms: 3 baths Total rooms: 8

Floor level: 803 Area: 2129 sq ft

**Lot size: 7179** sq ft **Year built:** 1916