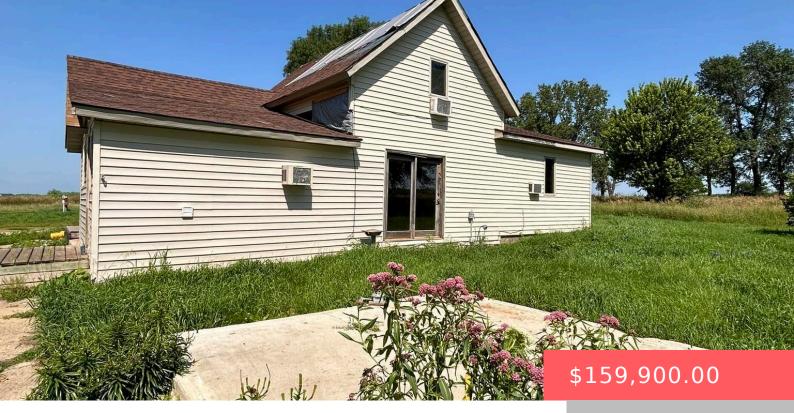

#### 10276 220TH ST

https://harr-lemme.com

SECT -31 TWP-103 RANG-43 6.07 ACRES TRACT IN SW 1/4 ACRES 6.07

- 3 hode
- 1 bath
- 1.5 Story, Single Family
- Outside City Limits, RESIDENTIAL
- Active, Active Contingent Home, Active - Contingent Misc. Active-New
- 1371 sq ft

#### **Basics**

Category: Outside City Limits, RESIDENTIAL Type: 1.5 Story, Single Family

**Status:** Active - Contingent Home, Active - Contingent **Bedrooms: 3** beds

Misc, Active-New

Bathrooms: 1 bath

Floor level: 1076

Total rooms: 6

Area: 1371 sq ft

**Lot size: 264409** sq ft **Year built:** 1920

# **Building Details**

Floor covering: Carpet, Laminate, Vinyl Basement: Partial

**Exterior material:** Vinyl **Roof:** Shingle Composition

Parking: Detached