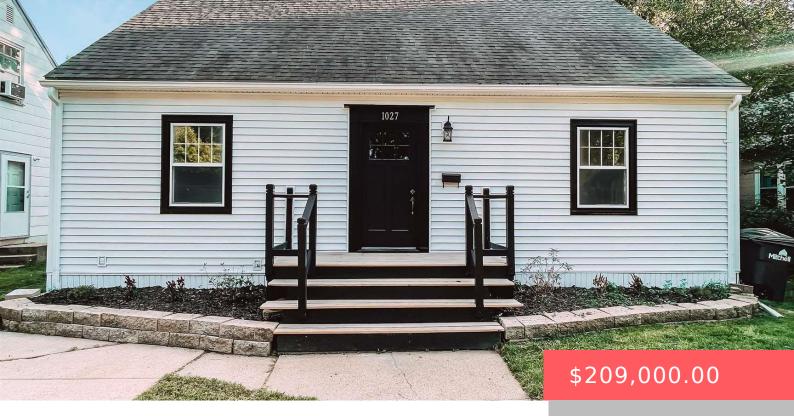

### **1027 E 3RD AVE**

https://harr-lemme.com

LT 3 BLK 10 GLEESON'S ADDN-NE

- 1 hods
- 2 baths
- 1.5 Story, Single Family
- None, RESIDENTIAL
- Active, Active-New
- 2527 sq ft

#### **Basics**

Category: None, RESIDENTIAL Type: 1.5 Story, Single Family

**Status:** Active, Active-New **Bedrooms: 4** beds

Bathrooms: 2 baths Total rooms: 11

Floor level: 936 Area: 2527 sq ft

**Lot size: 7100** sq ft **Year built:** 1948

## **Building Details**

Floor covering: Vinyl Basement: Full

**Exterior material:** Vinyl **Roof:** Shingle Composition

Parking: Detached