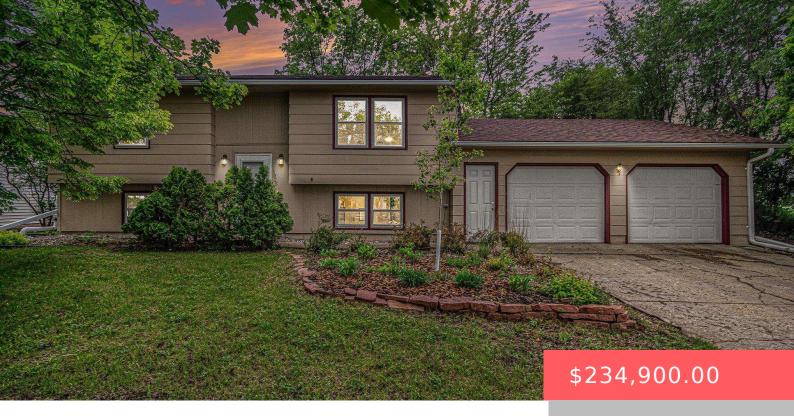

#### **1025 NW 7TH ST**

https://harr-lemme.com

LOT 18 & LOT 19 EX E20' BLK 38 SMITH & TROW

- 1 hods
- 2 baths
- Single Family, Split Foyer
- None, RESIDENTIAL
- Active
- 1718 sq ft

## **Basics**

Category: None, RESIDENTIAL Type: Single Family, Split Foyer

Status: Active Bedrooms: 4 beds

Bathrooms: 2 baths Total rooms: 8

Floor level: 930 Area: 1718 sq ft

**Lot size: 11440** sq ft **Year built:** 1979

# **Building Details**

Floor covering: Carpet, Vinyl Basement: Full

**Exterior material:** Hard Board **Roof:** Shingle Composition

Parking: Attached