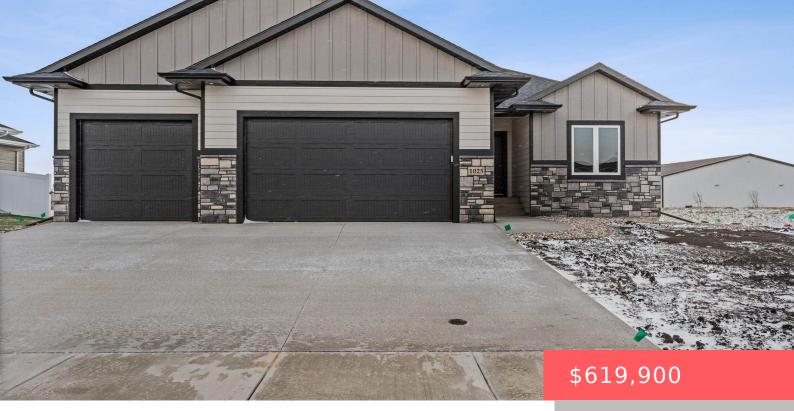

#### TEA, SD, 57064

https://harr-lemme.com

LOT 12 - BLK 6 - NINEMILE LAKE ADD - TEA

- 4 beds
- 4 baths
- Ranch, Single Family
- Lake, New Construction, RESIDENTIAL
- Active
- 2583 sq ft

#### Basics

Category: Lake, New Construction, RESIDENTIAL Status: Active Bathrooms: 4 baths Floor level: 1444 Lot size: 12632 sq ft Type: Ranch, Single Family Bedrooms: 4 beds Total rooms: 11 Area: 2583 sq ft Year built: 2025

# **Building Details**

Floor covering: Carpet, Vinyl Exterior material: Hard Board, Part Brick Parking: Attached Basement: Full Roof: Shingle Composition