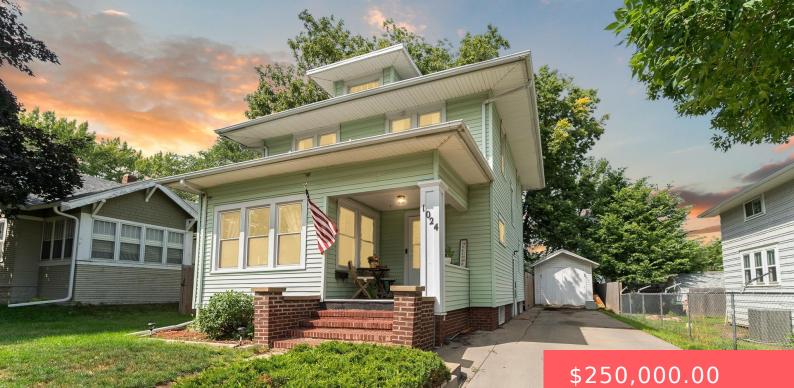

#### 1024 W 15TH ST

https://harr-lemme.com

### Basics

Category: None, RESIDENTIAL Status: Active - Contingent Misc, Active-New Bathrooms: 1 bath Floor level: 720 Lot size: 4948 sq ft Type: Single Family, Two Story Bedrooms: 3 beds Total rooms: 7 Area: 1344 sq ft Year built: 1924

# **Building Details**

Floor covering: Carpet, Laminate, Wood Exterior material: Vinyl Parking: Detached Basement: Full Roof: Shingle Composition