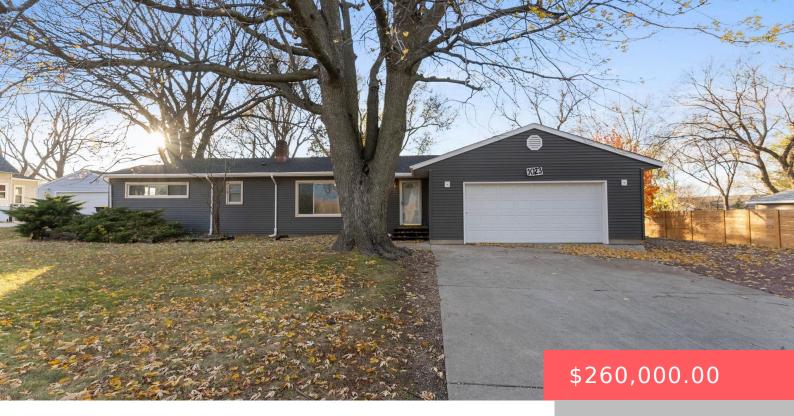

#### **1023 S SYCAMORE AVE**

https://harr-lemme.com

E190 (EX N85 & EX E33) COAUD TRACT 3 & ALL CO AUDTRACTS 4 & 5 (EX E33) & N9E190 (EX E33) CO AUD T

- 3 heds
- 2 baths
- Ranch, Single Family
- None, RESIDENTIAL
- Active, Active Contingent
   Misc
- 2084 sq ft

#### **Basics**

Category: None, RESIDENTIAL Type: Ranch, Single Family

**Status:** Active, Active - Contingent Misc **Bedrooms: 3** beds

Bathrooms: 2 baths

Floor level: 1616

Area: 2084 sq ft

**Lot size: 16640** sq ft **Year built:** 1950

# **Building Details**

Floor covering: Carpet, Wood Basement: Full

**Exterior material:** Vinyl **Roof:** Shingle Composition

Parking: Attached