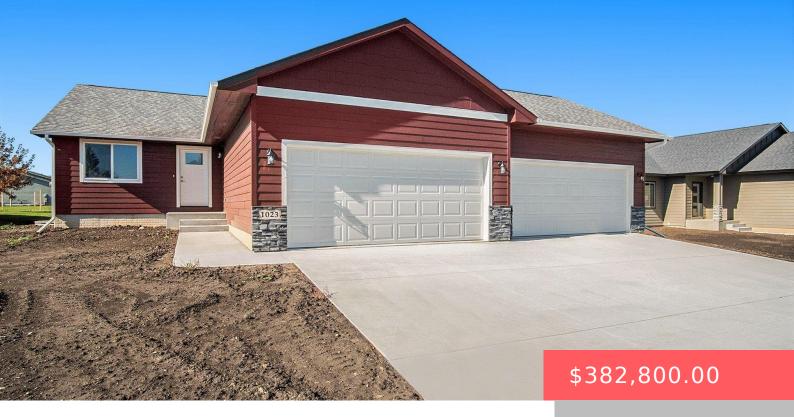

#### **1023 HEATHERWOOD AVE**

https://harr-lemme.com

#### LOT 28 BLOCK 2 CYBER ESTATES

- 3 beds
- 2 baths
- Ranch, Single Family
- New Construction
   RESIDENTIAL
- Active, Active-New
- 1170 sq ft

### Basics

Category: New Construction, RESIDENTIAL Status: Active, Active-New Bathrooms: 2 baths Floor level: 1170 Lot size: 12042 sq ft Type: Ranch, Single Family Bedrooms: 3 beds Total rooms: 9 Area: 1170 sq ft Year built: 2023

# **Building Details**

Floor covering: Carpet, Laminate Exterior material: Hard Board, Stone/Stone Veneer Parking: Attached Basement: Full
Roof: Shingle Composition