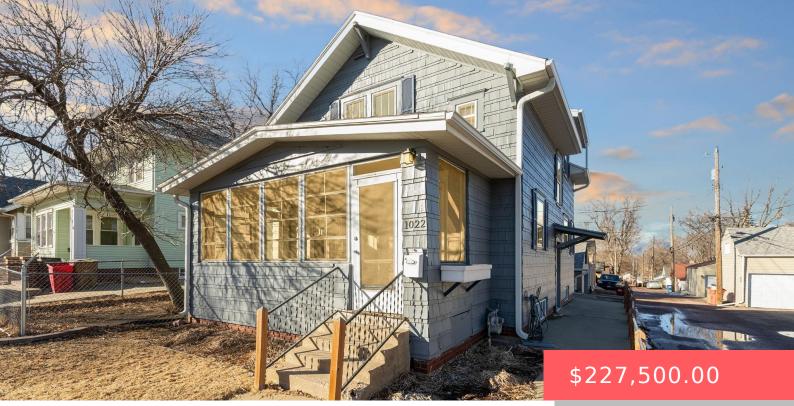

#### 1022 W 15TH ST

https://harr-lemme.com

Lot 13 Block 20 E 42 1/2 11 2Folsom 2nd Addition

- 2 beds
- 2 baths
- Single Family, Two Story
- None, RESIDENTIAL
- Active, Active Contingent
- 1224 sg ft

#### Basics

Category: None, RESIDENTIAL Status: Active, Active - Contingent Misc, Active-New Bathrooms: 2 baths Floor level: 720 Lot size: 4207 sq ft Type: Single Family, Two Story Bedrooms: 2 beds Total rooms: 5 Area: 1224 sq ft Year built: 1919

# **Building Details**

Floor covering: Carpet, Concrete, Wood Exterior material: Wood Parking: Detached

Basement: Full Roof: Shingle Composition