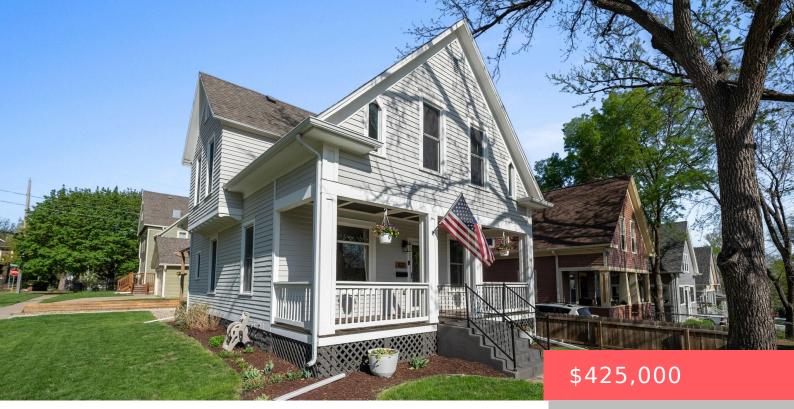

#### SIOUX FALLS, SD, 57105

https://harr-lemme.com

#### S 50` 5 & 6 BLOCK 1 BOULEVARD ADDN TO CITY OF SIOUX FALLS

- 1 heds
- 2 baths
- Single Family, Two Story
- None, RESIDENTIAL
- Active
- 2243 sq ft

#### Basics

Category: None, RESIDENTIAL Status: Active Bathrooms: 2 baths Floor level: 738 Lot size: 5001 sq ft Type: Single Family, Two Story Bedrooms: 4 beds Total rooms: 9 Area: 2243 sq ft Year built: 1903

## **Building Details**

Floor covering: Carpet, Luxury Vinyl Plank, Tile Exterior material: Wood Parking: Detached

Basement: Full
Roof: Shingle Composition