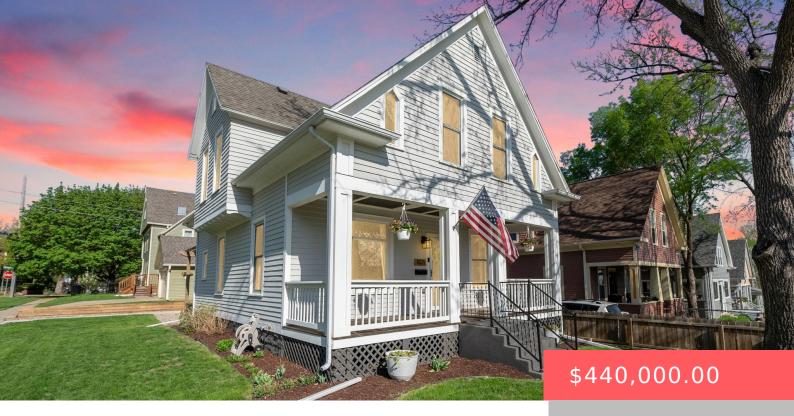

#### **1021 S 1ST AVE**

https://harr-lemme.com

#### S 50` 5 & 6 BLOCK 1 BOULEVARD ADDN TO CITY OF SIOUX FALLS

- 4 beds
- 2 baths
- Single Family, Two Story
- None, RESIDENTIAL
- Active-New
- 2243 sq ft

### Basics

Category: None, RESIDENTIAL Status: Active-New Bathrooms: 2 baths Floor level: 738 Lot size: 5001 sq ft Type: Single Family, Two Story Bedrooms: 4 beds Total rooms: 9 Area: 2243 sq ft Year built: 1903