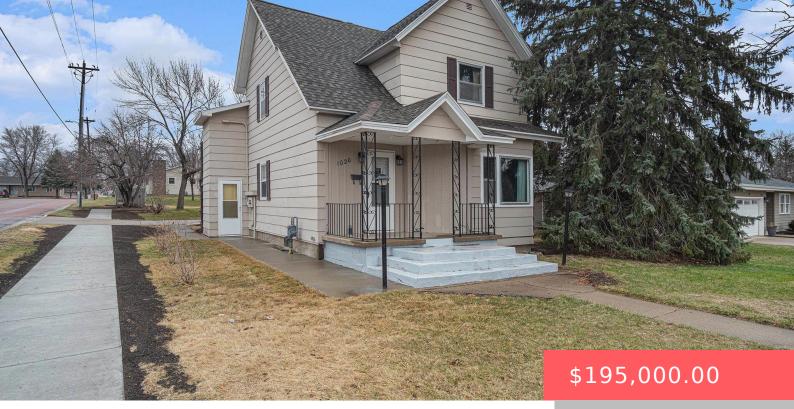

#### 1020 NW 5TH ST

https://harr-lemme.com

#### W1/2 LOT 8 AND ALL LOT 9 BLK 37 SMITH & TROW #1269M

- 5 beds
- 2 baths
- 1.5 Story, Single Family
- None, RESIDENTIAL
- Active, Active Contingent Misc Active-New
- 1821 sq ft

### Basics

Category: None, RESIDENTIAL Status: Active, Active - Contingent Misc, Active-New Bathrooms: 2 baths Floor level: 1023 Lot size: 10725 sq ft Type: 1.5 Story, Single Family Bedrooms: 5 beds Total rooms: 13 Area: 1821 sq ft Year built: 1929