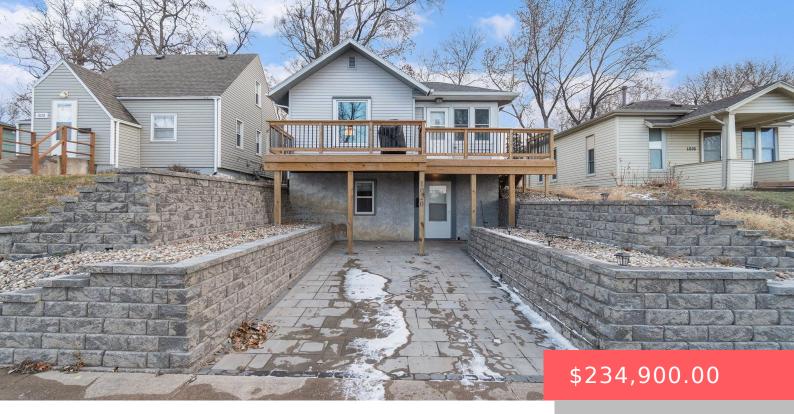

#### **1020 N DULUTH AVE**

https://harr-lemme.com

LOT 4 BLK 7 BROOKINGS ADDN TO CITY OF SIOUX FALLS

- . 2 6 4 -
- 2 baths
- Ranch, Single Family
- None, RESIDENTIAL
- Active, Active Contingent Misc. Active-New
- 1772 sq ft

#### **Basics**

Category: None, RESIDENTIAL Type: Ranch, Single Family

**Status:** Active, Active - Contingent Misc, Active-New **Bedrooms: 3** beds

**Bathrooms: 2** baths **Total rooms:** 10

Floor level: 886 Area: 1772 sq ft

**Lot size: 6952** sq ft **Year built:** 1940

# **Building Details**

Floor covering: Carpet, Vinyl, Wood Basement: Full

**Exterior material:** Vinyl **Roof:** Shingle Composition