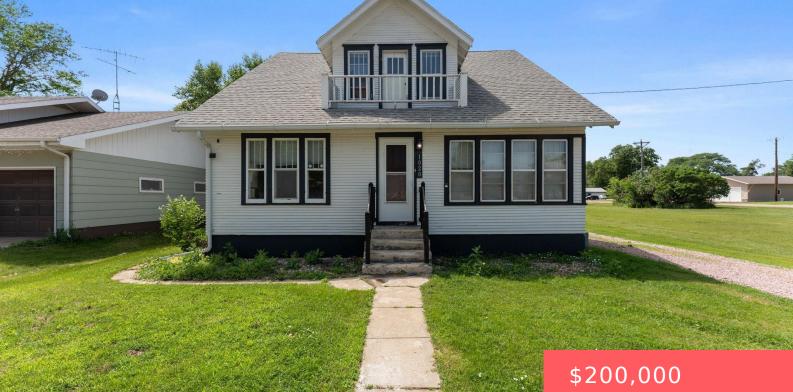

#### SCOTLAND, SD, 57059

https://harr-lemme.com

GRANTS 2ND-S 60' OF N1/2 OF BLK 12

#### Basics

Category: None, RESIDENTIAL Status: Active Bathrooms: 2 baths Floor level: 1092 Lot size: 8520 sq ft Type: 1.5 Story, Single Family Bedrooms: 4 beds Total rooms: 10 Area: 1880 sq ft Year built: 1920

# **Building Details**

Floor covering: Laminate, Wood Exterior material: Wood Parking: Detached Basement: Partial Roof: Shingle Composition