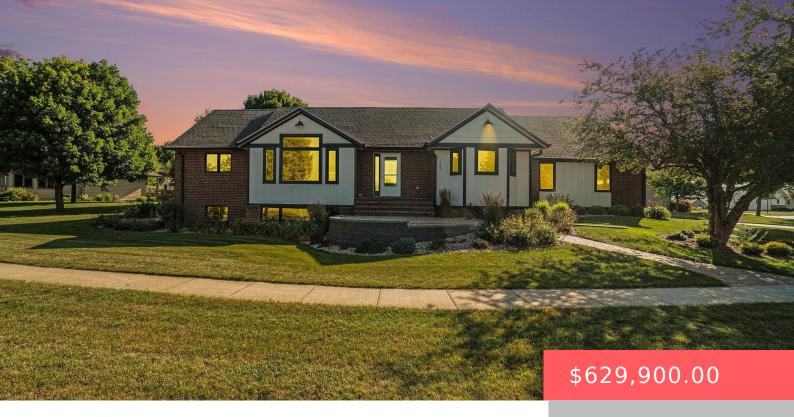

#### **102 W VETERANS DR**

https://harr-lemme.com

Lot-019 BLK-001 Veteran's Addition Lot 20 & S 8' of Lot 19 Block 1

- 4 beds
- 3 baths
- Ranch, Single Family
- None, RESIDENTIAL
- Active. Active-New
- 3619 sq ft

#### **Basics**

Category: None, RESIDENTIAL Type: Ranch, Single Family

Status: Active, Active-New Bedrooms: 4 beds

**Bathrooms: 3** baths **Total rooms:** 9

Floor level: 2101 Area: 3619 sq ft

**Lot size: 14015** sq ft **Year built:** 1994

# **Building Details**

Floor covering: Carpet, Laminate, Tile, Vinyl, Wood Basement: Full

**Exterior material:** Part Brick, Wood **Roof:** Shingle Composition

Parking: Attached