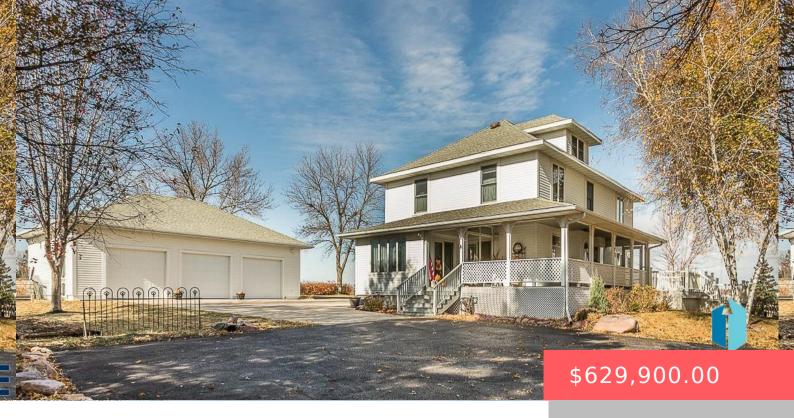

#### **102 S WALNUT AVE**

https://harr-lemme.com

Lot-001, Lopau Addition

- 4 heds
- 4 baths
- Single Family, Two Story
- None, RESIDENTIAL
- Active, Active-New
- 3351 sq ft

#### **Basics**

Category: None, RESIDENTIAL Type: Single Family, Two Story

**Status:** Active, Active-New **Bedrooms: 4** beds

Bathrooms: 4 baths Total rooms: 14

Floor level: 1468 Area: 3351 sq ft

**Lot size: 84070** sq ft **Year built:** 1900

## **Building Details**

Floor covering: Carpet, Ceramic, Laminate, Tile, Wood Basement: Full

**Exterior material:** Cement Hardboard **Roof:** Shingle Composition

Parking: Detached