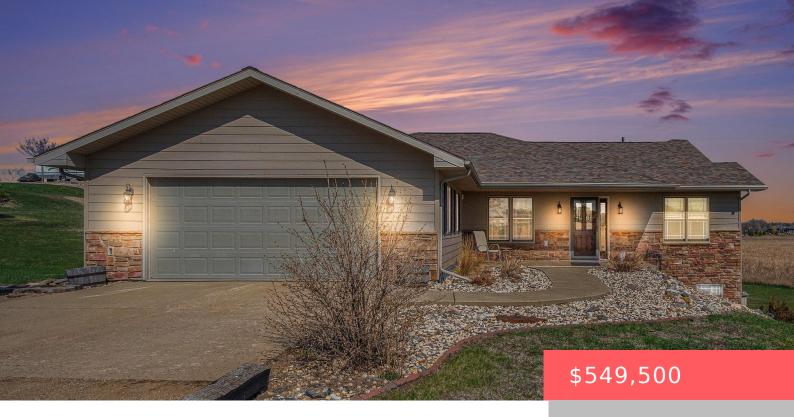

## WENTWORTH, SD, 57075

https://harr-lemme.com

Lot 8 & 9 Round Lake Hills Add 31-D-9

- 4 beds
- 5 baths
- Ranch, Single Family
- Lake, RESIDENTIAL
- Active
- 3006 sq ft

#### **Basics**

Category: Lake, RESIDENTIAL Type: Ranch, Single Family

Status: Active Bedrooms: 4 beds

Bathrooms: 5 baths Total rooms: 15

Floor level: 1628 Area: 3006 sq ft

Year built: 2007 **Lot size: 178596** sq ft

## **Building Details**

Floor covering: Carpet, Ceramic, Tile, Wood Basement: Full

Exterior material: Cement Hardboard, Stone/Stone Veneer **Roof:** Shingle Composition

Parking: Attached