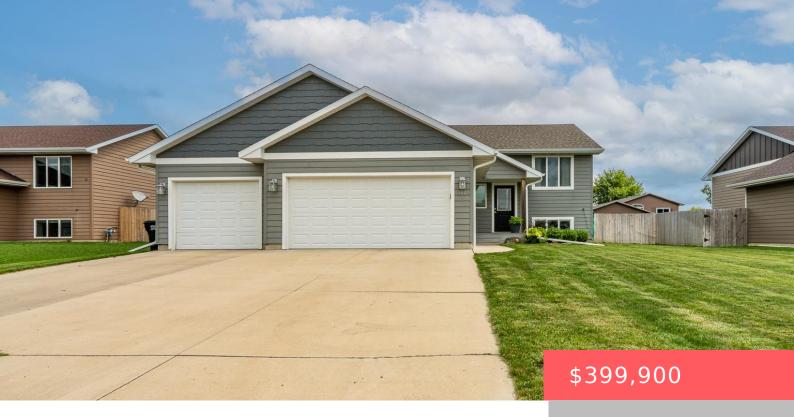

# **WORTHING, SD, 57077-2074**

https://harr-lemme.com

Lot 14 Block 3 Beck's 3rd Add City Of Worthing

- 5 beds
- 3 baths
- Single Family, Split Foyer
- None, RESIDENTIAL
- Active
- 2572 sq ft

#### **Basics**

Category: None, RESIDENTIAL Type: Single Family, Split Foyer

Status: Active Bedrooms: 5 beds

**Bathrooms: 3** baths **Total rooms:** 9

**Floor level:** 1348 **Area: 2572** sq ft

**Lot size: 8756** sq ft **Year built:** 2016

# **Building Details**

Floor covering: Carpet, Tile, Vinyl Basement: Full

**Exterior material:** Hard Board **Roof:** Shingle Composition

Parking: Attached