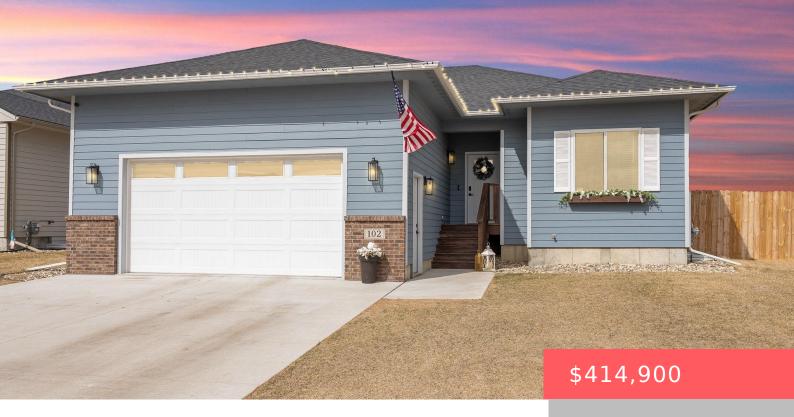

#### Lot 12, Block 10 HSBG - DYNAMIC DEVELOPMENT 2ND ADD

- 5 beds
- 3 baths
- Ranch, Single Family
- None, RESIDENTIAL
- Active
- 2157 sq ft

#### Basics

Category: None, RESIDENTIAL Status: Active Bathrooms: 3 baths Floor level: 1237 Lot size: 8316 sq ft Type: Ranch, Single Family Bedrooms: 5 beds Total rooms: 9 Area: 2157 sq ft Year built: 2022

## **Building Details**

Floor covering: Carpet, Vinyl Exterior material: Hard Board, Part Brick Parking: Attached Basement: Full Roof: Shingle Composition