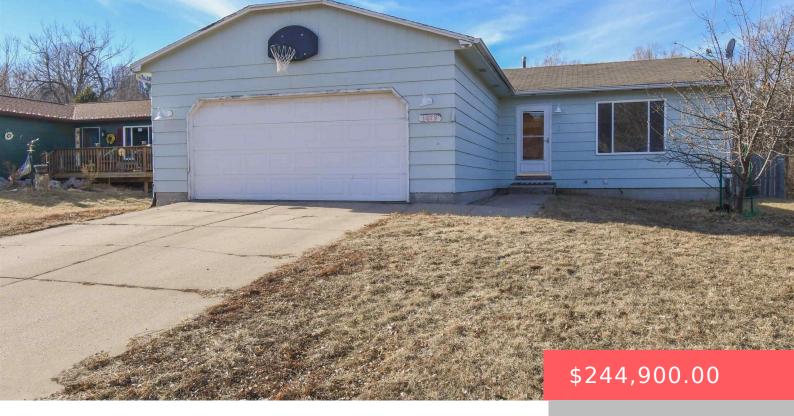

#### **1019 N HOMESTEAD CIR**

https://harr-lemme.com

Lot 10 Block 9 Homestead Trails Addition

- 3 hads
- 1 bath
- Ranch, Single Family
- None, RESIDENTIAL
- Active, Active-New
- 988 sq ft

#### **Basics**

Category: None, RESIDENTIAL Type: Ranch, Single Family

Status: Active, Active-New Bedrooms: 3 beds

Bathrooms: 1 bath Total rooms: 5
Floor level: 988 Area: 988 sq ft

**Lot size: 8123** sq ft **Year built:** 1997

## **Building Details**

Floor covering: Vinyl Basement: Full

**Exterior material:** Hard Board **Roof:** Shingle Composition

Parking: Attached