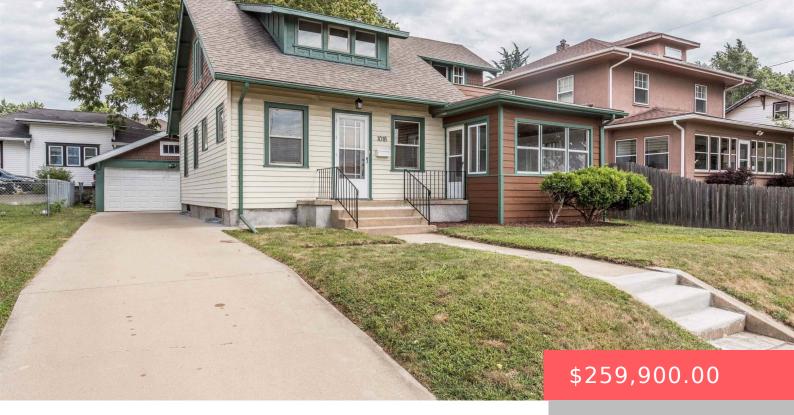

#### 1018 W 11TH ST

https://harr-lemme.com

E1/2 W2/3 10 & 11 & E1/2 W2/3 S8' Lot 12 Block 41 Pettigrew's Addn to the City of Sioux Falls

- 3 hads
- 2 baths
- 1.5 Story, Single Family
- None, RESIDENTIAL
- Active, Active-New
- 2163 sq ft

#### **Basics**

Category: None, RESIDENTIAL Type: 1.5 Story, Single Family

**Status:** Active, Active-New **Bedrooms: 3** beds

Bathrooms: 2 baths

Floor level: 1000

Area: 2163 sq ft

**Lot size: 4800** sq ft **Year built:** 1920

# **Building Details**

Floor covering: Carpet, Vinyl Basement: Full

**Exterior material:** Hard Board, Vinyl, Wood **Roof:** Shingle Composition

Parking: Detached