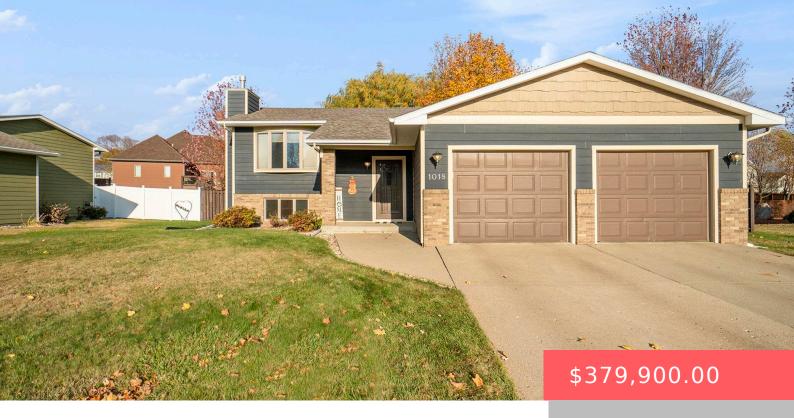

#### **1018 NE 8TH ST**

https://harr-lemme.com

LOT 3 BLK 4 MCDONALD'S 4th ADD. #2340M

- 4 heds
- 2 baths
- Single Family, Split Foyer
- None, RESIDENTIAL
- Active Contingent Misc
- 2398 sq ft

#### **Basics**

Category: None, RESIDENTIAL Type: Single Family, Split Foyer

**Status:** Active - Contingent Misc **Bedrooms: 4** beds

Bathrooms: 2 baths

Floor level: 1368

Total rooms: 9

Area: 2398 sq ft

**Lot size: 10455** sq ft **Year built:** 1992

# **Building Details**

Floor covering: Carpet, Tile, Wood Basement: Full

**Exterior material:** Hard Board, Part Brick **Roof:** Shingle Composition

Parking: Attached