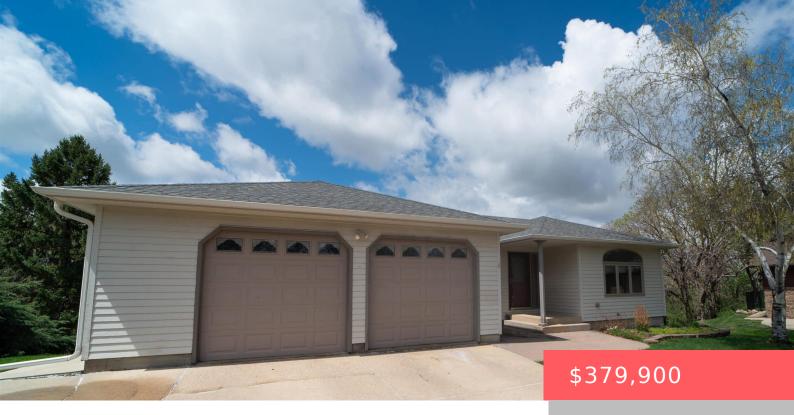

## SIOUX FALLS, SD, 57103

https://harr-lemme.com

RICHMOND ESTATES ADDN LOT 14 BLOCK 3 RICHMOND ESTATES ADDN TO CITY OF SIOUX FALLS

- 3 hads
- 2 baths
- Ranch, Single Family
- None, RESIDENTIAL
- Active
- 2089 sq ft

#### **Basics**

Category: None, RESIDENTIAL Type: Ranch, Single Family

Status: Active Bedrooms: 3 beds

Bathrooms: 2 baths

Floor level: 1025

Area: 2089 sq ft

**Lot size: 23601** sq ft **Year built:** 1991

## **Building Details**

Floor covering: Carpet, Laminate, Wood Basement: Full

**Exterior material:** Cement Hardboard **Roof:** Shingle Composition

Parking: Attached