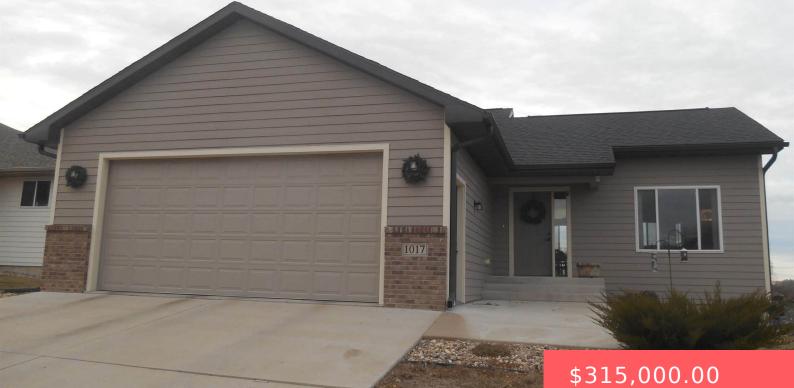

#### **1017 N MABLE CIR**

https://harr-lemme.com

Lot 5 Block 2 Hidden Hills Addn. to City of Sioux Falls

#### Basics

Category: None, RESIDENTIAL Status: Active, Active-New Bathrooms: 1 bath Floor level: 1040 Lot size: 14898 sq ft Type: Ranch, Single Family Bedrooms: 2 beds Total rooms: 5 Area: 1040 sq ft Year built: 2021

# **Building Details**

Floor covering: Carpet, Laminate Exterior material: Hard Board Parking: Attached Basement: Full
Roof: Shingle Composition