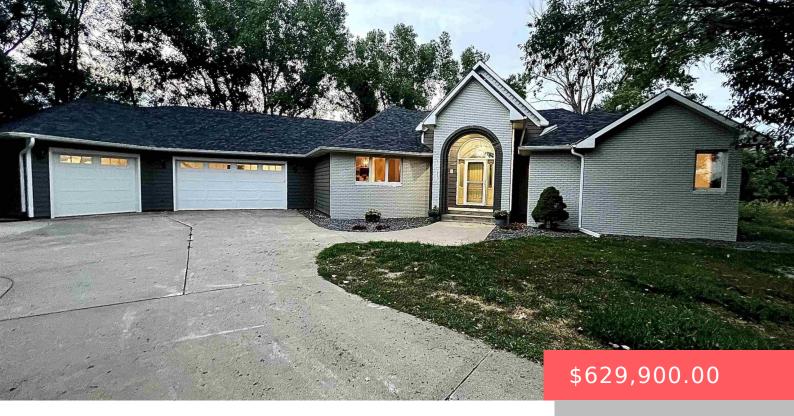

### **1017 DEERFIELD RD**

https://harr-lemme.com

lot 4 hillside acres-vermillion twp

- 5 heds
- 3 baths
- Ranch, Single Family
- Outside City Limits, RESIDENTIAL
- Active, Active-New
- 4037 sa ft

### **Basics**

Category: Outside City Limits, RESIDENTIAL Type: Ranch, Single Family

Status: Active, Active-New Bedrooms: 5 beds

Bathrooms: 3 baths Total rooms: 5

Floor level: 2137 Area: 4037 sq ft

**Lot size: 65340** sq ft **Year built:** 1991

## **Building Details**

Floor covering: Carpet, Tile, Wood Basement: Full

**Exterior material:** Hard Board, Part Brick **Roof:** Shingle Composition

Parking: Attached