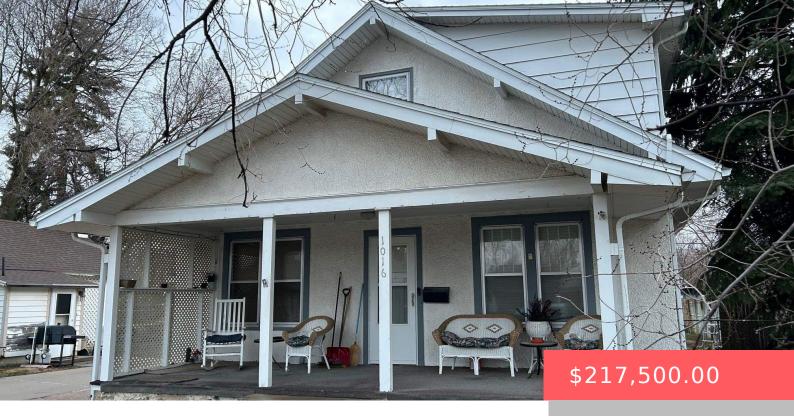

## 1016 E 5TH ST

https://harr-lemme.com

LOT 15 BLK GLEESONS ADDN-NE

- 1 hods
- 1 bath
- 1.5 Story, Single Family
- None, RESIDENTIAL
- Active Contingent Misc
- 1809 sq ft

## **Basics**

Category: None, RESIDENTIAL Type: 1.5 Story, Single Family

Status: Active - Contingent Misc Bedrooms: 4 beds

Bathrooms: 1 bath

Total rooms: 9

Floor level: 1064

Area: 1809 sq ft

**Lot size: 7100** sq ft **Year built:** 1930

## **Building Details**

Floor covering: Carpet Basement: Full

**Exterior material:** Stucco/Drivit **Roof:** Shingle Composition

Parking: Detached