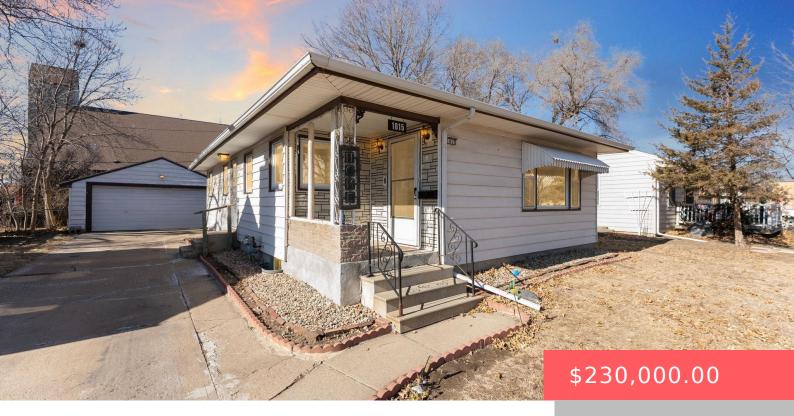

## **1015 N WILLIAMS AVE**

https://harr-lemme.com

S 22` 2 & N 28` 3 BLOCK 79 MEREDITH`S 2ND ADDN TO CITY OF SIOUX FALLS

- 3 heds
- 1 bath
- Ranch, Single Family
- None, RESIDENTIAL
- Active, Active Contingent Misc. Active-New
- 1050 sa ft

#### **Basics**

Category: None, RESIDENTIAL Type: Ranch, Single Family

**Status:** Active, Active - Contingent Misc, Active-New **Bedrooms: 3** beds

Bathrooms: 1 bath

Floor level: 1050

Area: 1050 sq ft

**Lot size: 6599** sq ft **Year built:** 1959

## **Building Details**

Floor covering: Carpet, Concrete, Vinyl Basement: Full

**Exterior material:** Wood **Roof:** Shingle Composition

Parking: Detached