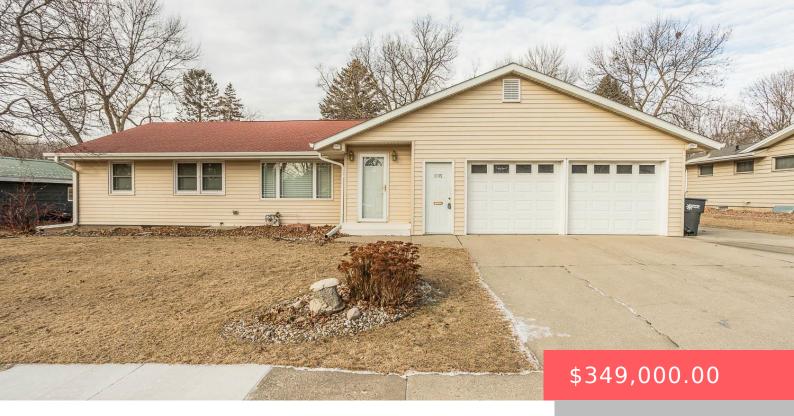

#### **1015 CEDAR ST**

https://harr-lemme.com

LOT-008 BLK-006 BLUE MOUND FIRST ADDITION

- 3 heds
- 2 baths
- Ranch, Single Family
- None, RESIDENTIAL
- Active, Active Contingent Home, Active-New
- 2828 sq ft

#### **Basics**

Category: None, RESIDENTIAL Type: Ranch, Single Family

**Status:** Active, Active - Contingent Home, Active-New **Bedrooms: 3** beds

Bathrooms: 2 baths Total rooms: 15

Floor level: 1638 Area: 2828 sq ft

**Lot size: 10800** sq ft **Year built:** 1959

## **Building Details**

Floor covering: Carpet, Laminate, Vinyl Basement: Partial

**Exterior material:** Vinyl Roof: Shingle Composition

Parking: Attached, Detached