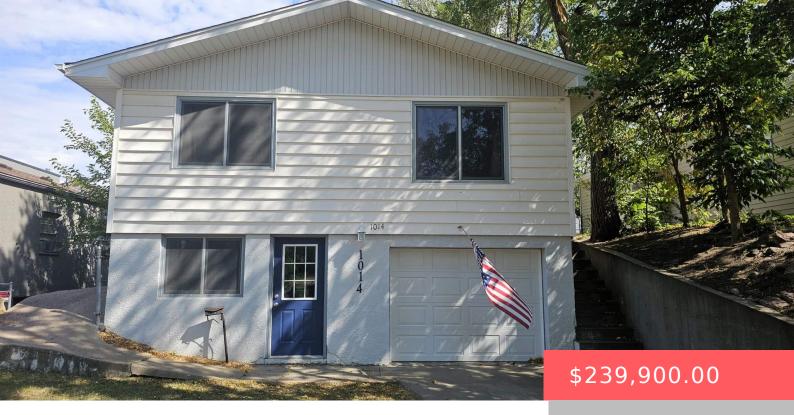

#### **1014 N SPRING AVE**

https://harr-lemme.com

Brookings Addn to city of Sioux Falls 44 X 158

- 3 hads
- 1 bath
- Ranch, Single Family
- None, RESIDENTIAL
- Active, Active-New
- 1284 sq ft

#### **Basics**

Category: None, RESIDENTIAL Type: Ranch, Single Family

Status: Active, Active-New Bedrooms: 3 beds

Bathrooms: 1 bath

Floor level: 936

Total rooms: 6

Area: 1284 sq ft

**Lot size: 6952** sq ft **Year built:** 1963

## **Building Details**

Basement: Partial Exterior material: Cement Hardboard

**Roof:** Shingle Composition Parking: Tuck Under