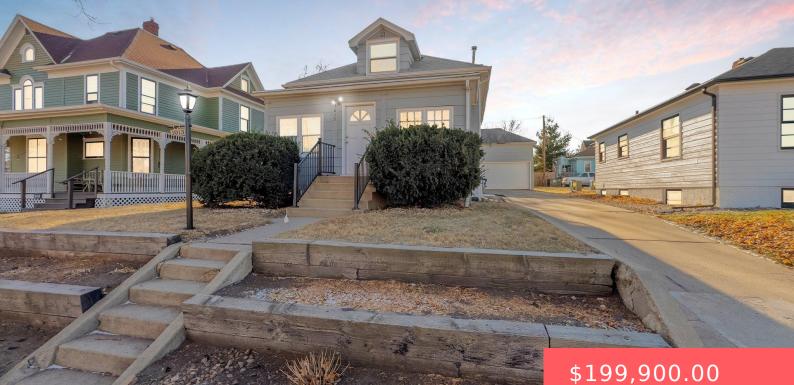

## 1013 W 9TH ST

https://harr-lemme.com

## Basics

Category: None, RESIDENTIAL Status: Active, Active - Contingent Misc, Active-New Bathrooms: 1 bath Floor level: 1100 Lot size: 6599 sq ft Type: 1.5 Story, Single Family Bedrooms: 2 beds Total rooms: 6 Area: 1300 sq ft Year built: 1900

# **Building Details**

Floor covering: Carpet, Laminate, Wood Exterior material: Hard Board Parking: Detached Basement: Full
Roof: Shingle Composition