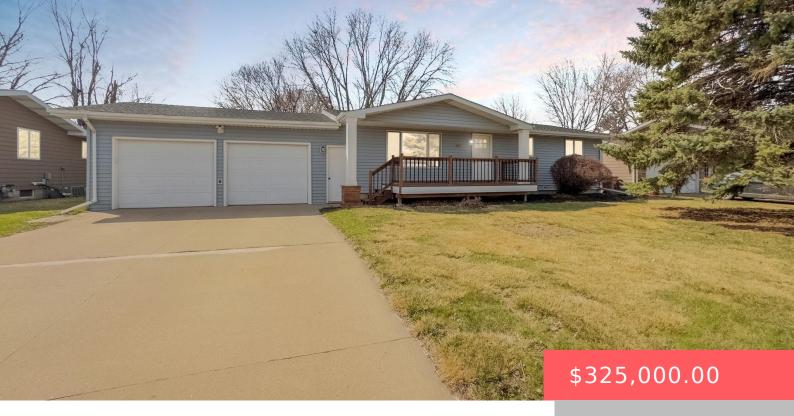

#### **1013 S ACADEMY ST**

https://harr-lemme.com

LOT 7 BLOCK 2 INDUSTRIAL TRACT NO. 1 CITY OF LENNOX

- 3 hads
- 2 baths
- Ranch, Single Family
- None, RESIDENTIAL
- Active, Active Contingent Misc. Active-New
- 2010 sq ft

### **Basics**

Category: None, RESIDENTIAL Type: Ranch, Single Family

**Status:** Active, Active - Contingent Misc, Active-New **Bedrooms: 3** beds

Bathrooms: 2 baths Total rooms: 8

Floor level: 1144 Area: 2010 sq ft

**Lot size: 10454** sq ft **Year built:** 1978

## **Building Details**

Floor covering: Carpet, Laminate, Other Basement: Full

**Exterior material:** Vinyl Roof: Shingle Composition

Parking: Attached