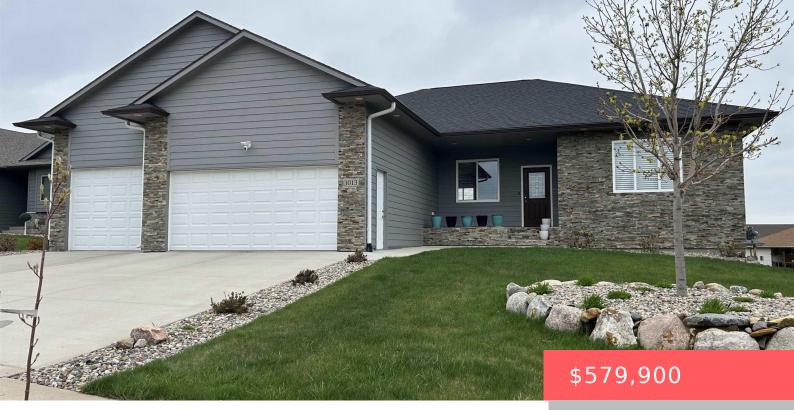

#### Lot 5 Block 9 Timeberline Estates Addn to City of Sioux Falls

- 5 hods
- 4 baths
- Ranch, Single Family
- None, RESIDENTIAL
- Active
- 2956 sq ft

#### Basics

Category: None, RESIDENTIAL Status: Active Bathrooms: 4 baths Floor level: 1608 Lot size: 10373 sq ft Type: Ranch, Single Family Bedrooms: 5 beds Total rooms: 9 Area: 2956 sq ft Year built: 2019

## **Building Details**

Floor covering: Carpet, Wood Exterior material: Hard Board, Part Brick Parking: Attached Basement: Full Roof: Shingle Composition