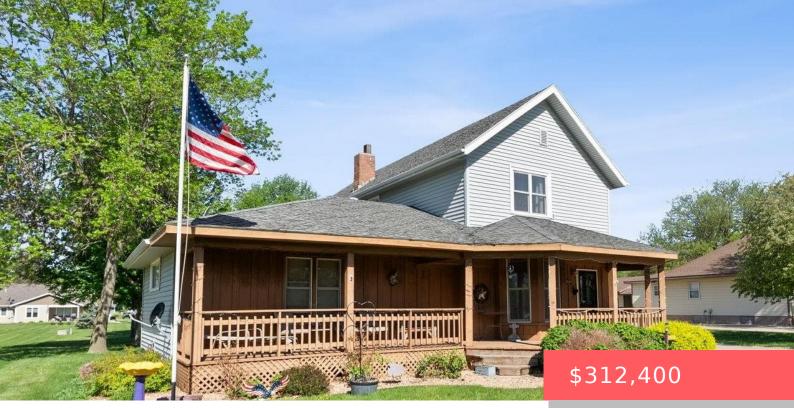

#### BLUE MOUND FIRST ADDITION S 70' OF E 147' OF LOT 12 BLOCK 2

- 5 beds
- 4 baths
- Single Family, Two Story
- None, RESIDENTIAL
- Active
- 2688 sq fi

### Basics

Category: None, RESIDENTIAL Status: Active Bathrooms: 4 baths Floor level: 1488 Lot size: 13230 sq ft Type: Single Family, Two Story Bedrooms: 5 beds Total rooms: 14 Area: 2688 sq ft Year built: 1910

# **Building Details**

Floor covering: Carpet, Laminate Exterior material: Vinyl Parking: Attached, Detached Basement: Full
Roof: Shingle Composition