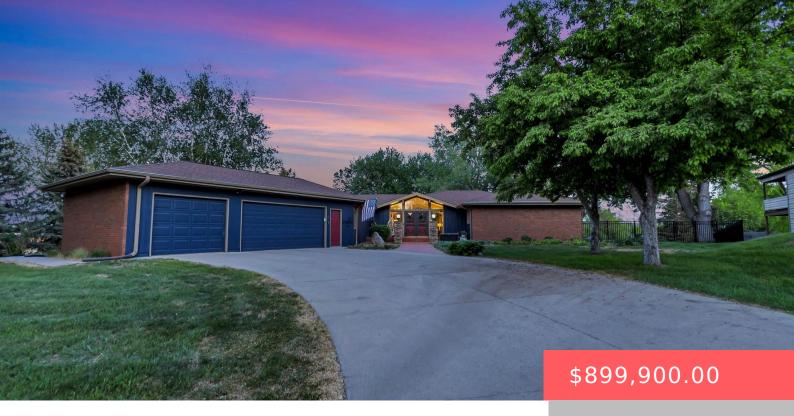

#### 1013 E RIDGE RD

https://harr-lemme.com

LOTS 9 & LOT 10 BLOCK 5 ARCADIA HEIGHTS 2ND ADDN TO CITY OF SIOUX FALLS

- 6 hads
- 5 baths
- Ranch, Single Family
- None, RESIDENTIAL
- Active
- 4713 sq ft

#### **Basics**

Category: None, RESIDENTIAL Type: Ranch, Single Family

Status: Active Bedrooms: 6 beds

Bathrooms: 5 baths

Total rooms: 14

Floor level: 2528

Area: 4713 sq ft

**Lot size: 32384** sq ft **Year built:** 1971

# **Building Details**

Floor covering: Laminate, Other, Wood Basement: Full

**Exterior material:** Part Brick, Wood **Roof:** Shingle Composition

Parking: Attached