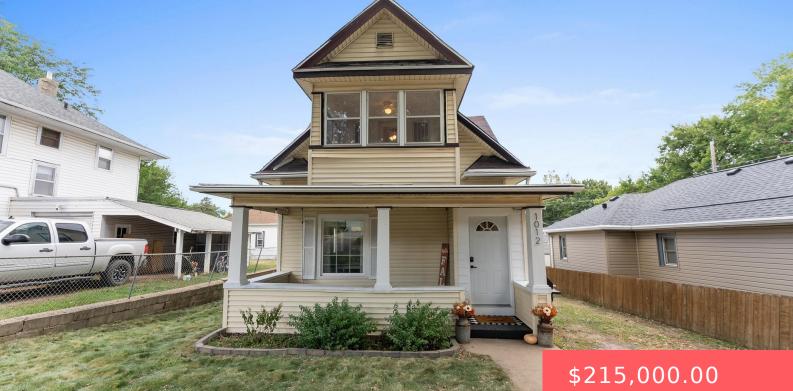

#### 1012 W 14TH ST

https://harr-lemme.com

#### Basics

Category: None, RESIDENTIAL Status: Active, Active-New Bathrooms: 2 baths Floor level: 720 Lot size: 4158 sq ft Type: Single Family, Two Story Bedrooms: 4 beds Total rooms: 8 Area: 1085 sq ft Year built: 1913

# **Building Details**

Floor covering: Carpet, Tile, Wood Exterior material: Vinyl Basement: Partial Roof: Shingle Composition